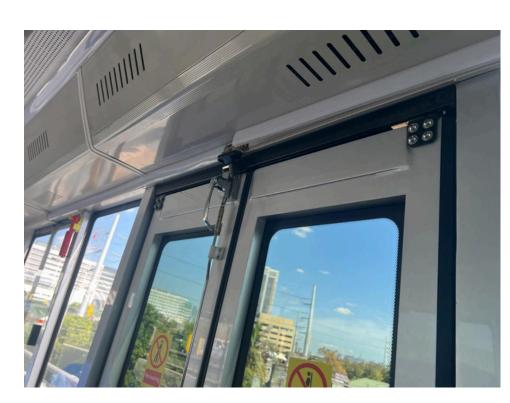

The electric folding door of the bus is designed to provide convenient access for passengers while ensuring safety and efficiency during boarding and alighting. Besides that, it can also ensure the passengers can carry their luggage up and down from the bus without any obligations.