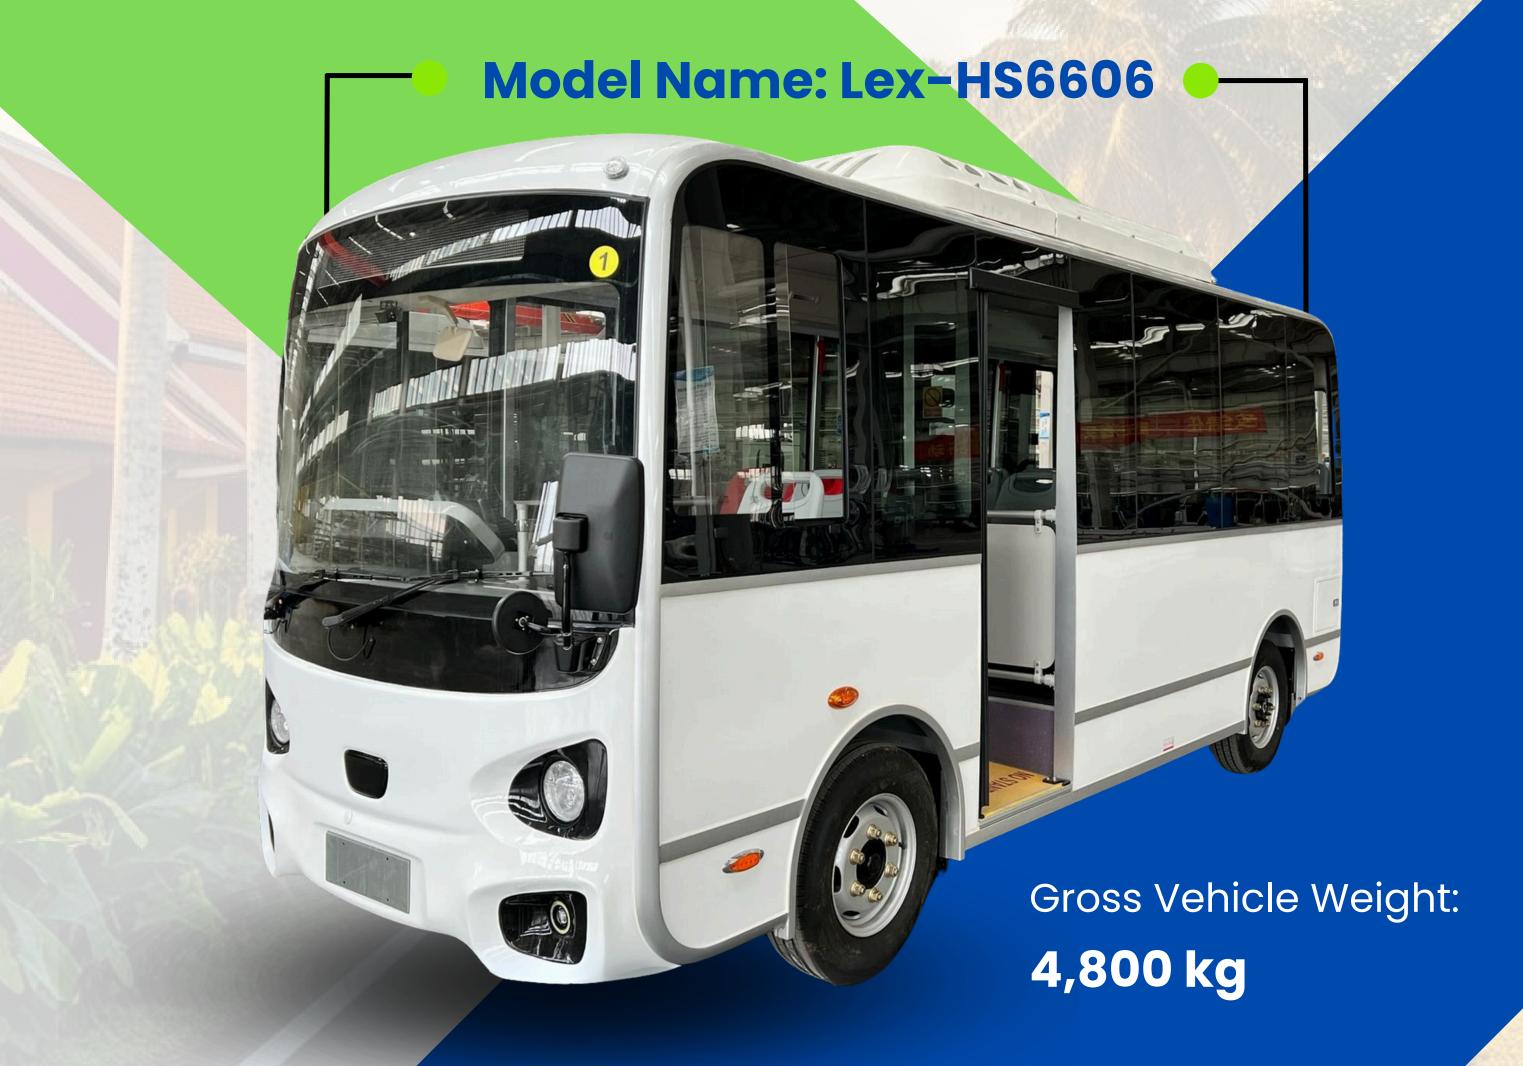

# LexSWITCH EV6

Dimension (mm):

5995\*1900\*2800

RIGHT-HAND DRIVE

Vehicle Type:

Battery Electric Vehicle (BEV)

Inovance TZ210 electric motor has a power range of 60-120kW, operating at voltages between 290-480V. Besides that, it can travel up to 200km with AirCon on and in a full load passengers condition

# **Brake System:**

Hydraulic Brake (Regenerative Braking)

With a full aluminum monocoque body frame, we achieve a 40% reduction in weight and corrosion-free durability. Our warranty extends up to 10 years, reflecting our high confidence in the material aspect.

## With Weight Optimization

Consume less energy

Improved maneuverability

Incur lower maintenance costs

Designed in **Singapore** 

Assembled in our plant in **China** 

70.19kWh

The vehicle delivers outstanding performance using a LithiumIon Battery, featuring a coowned developed BMS and ECU.
It provides an optimal range with a 70kWh battery capacity and includes a 7kWh slow charger as a backup. The fast charging capability allows the battery to reach 100% in < 90 minutes.