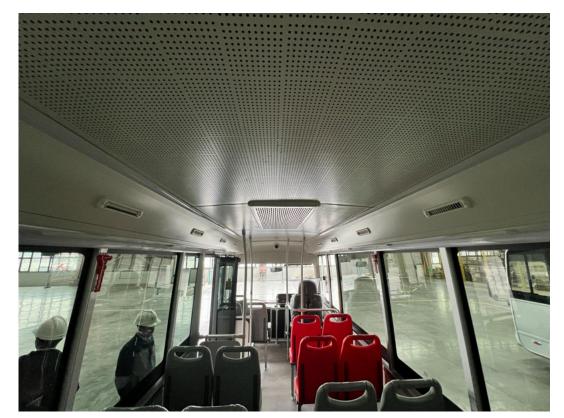

LexSWITCH EV also equipped with NTC Aircon which the size is smaller and the noise reduction is also excellent

The LBM Intelligent Control System enhances bus operations through advanced technology, optimizing performance and efficiency.