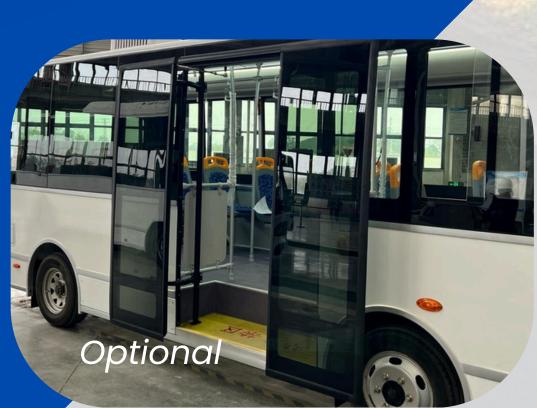

21+1

Maximize seating capacity by customizing the seat arrangement and readily available luggage compartment.

The electronic assists steering system enhances control and responsiveness, providing a smoother driving experience for the drivers.

The electric folding door of the bus is designed to provide convenient access for passengers while ensuring safety and efficiency during boarding and alighting. Besides that, it can also ensure the passengers can carry their luggage up and down from the bus without any obligations.