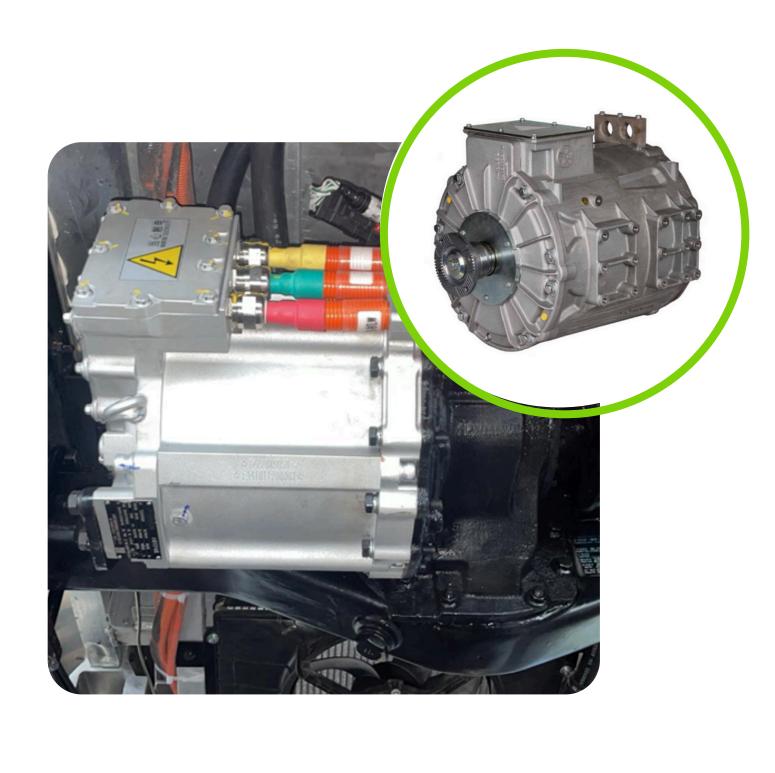

# LexSWITCH EV6

Dimension (mm):

5995\*1900\*2800

RIGHT-HAND DRIVE

Vehicle Type:

Battery Electric Vehicle (BEV)

Inovance TZ210 electric motor has a power range of 60-120kW, operating at voltages between 290-480V. Besides that, it can travel up to 200km with AirCon on and in a full load passengers condition