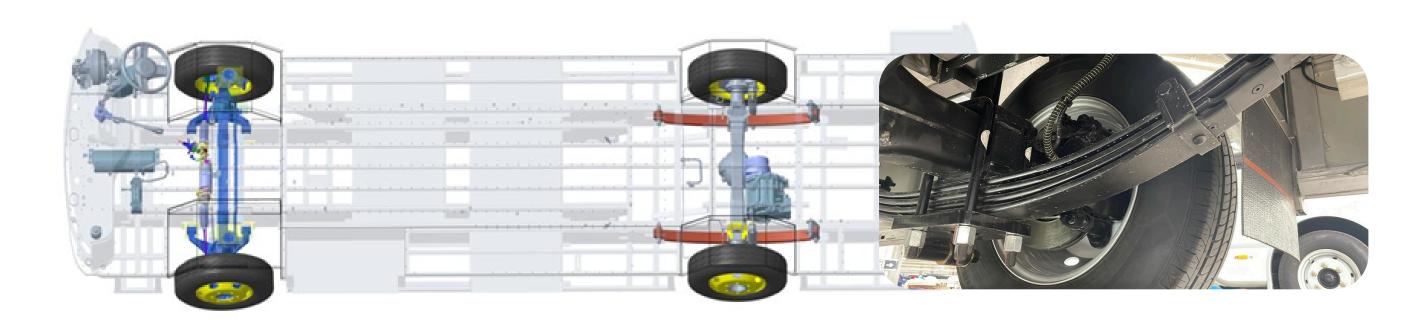

# **Leaf Spring Suspension**

## **Front Axle:**

2.0 ton axle with Disc Brake

#### **Rear Axle:**

2.8 ton axle with Disc Brake

#### Tires:

225/75R16C