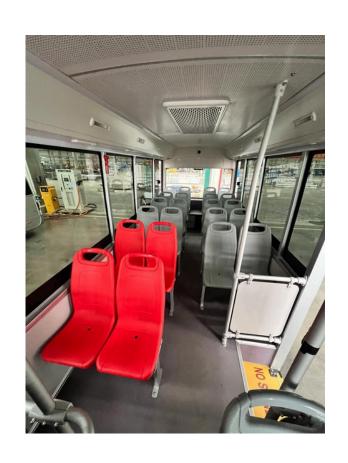

21+1

Maximize seating capacity by customizing the seat arrangement and readily available luggage compartment.

The electronic assists steering system enhances control and responsiveness, providing a smoother driving experience for the drivers.