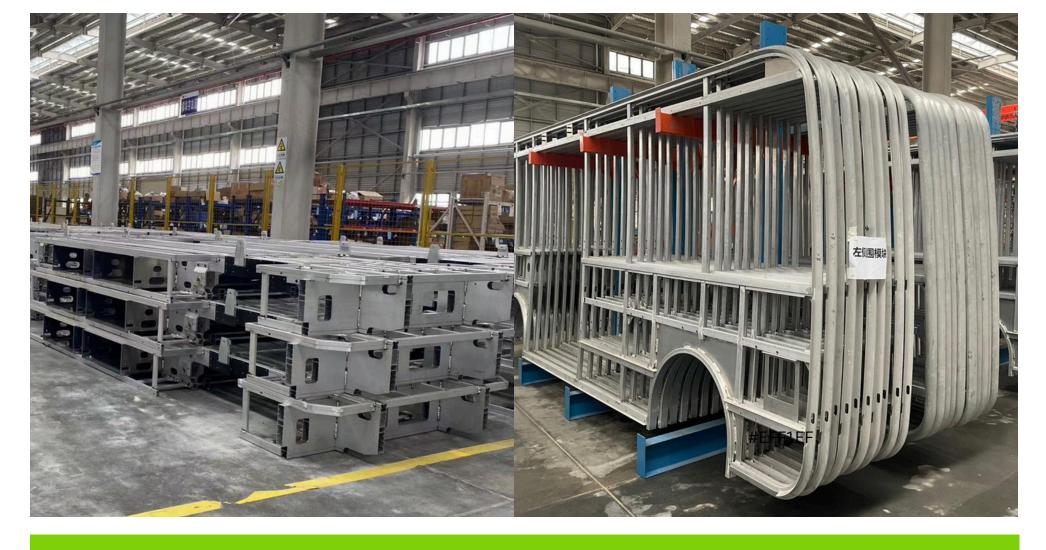

# **Brake System:**

Hydraulic Brake (Regenerative Braking)

With a full aluminum monocoque body frame, we achieve a 40% reduction in weight and corrosion-free durability. Our warranty extends up to 10 years, reflecting our high confidence in the material aspect.

## With Weight Optimization

Consume less energy

Improved maneuverability

Incur lower maintenance costs

Designed in **Singapore** 

Assembled in our plant in **China** 

70.19kWh

The vehicle delivers outstanding performance using a LithiumIon Battery, featuring a coowned developed BMS and ECU.
It provides an optimal range with a 70kWh battery capacity and includes a 7kWh slow charger as a backup. The fast charging capability allows the battery to reach 100% in < 90 minutes.