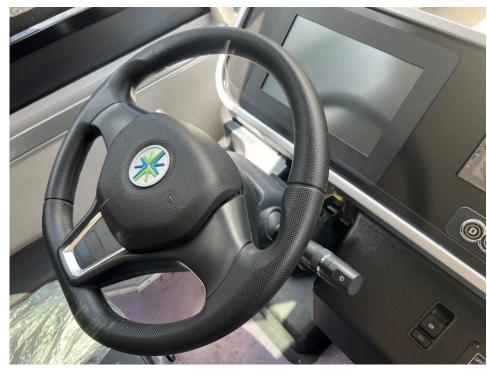

21+1

Maximize seating capacity by customizing the seat arrangement and readily available luggage compartment.

The electronic assists steering system enhances control and responsiveness, providing a smoother driving experience for the drivers.