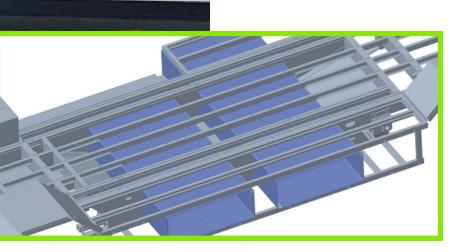

# **Brake System:**

Hydraulic Brake (Regenerative Braking)

With a full aluminum monocoque body frame, we achieve a 40% reduction in weight and corrosion-free durability. Our warranty extends up to 10 years, reflecting our high confidence in the material aspect.

## With Weight Optimization

Consume less energy

Improved maneuverability

Incur lower maintenance costs

Designed in **Singapore** 

Assembled in our plant in **China** 

70.19kWh

The vehicle delivers outstanding performance using a LithiumIon Battery, featuring a coowned developed BMS and ECU.
It provides an optimal range with a 70kWh battery capacity and includes a 7kWh slow charger as a backup. The fast charging capability allows the battery to reach 100% in < 90 minutes.