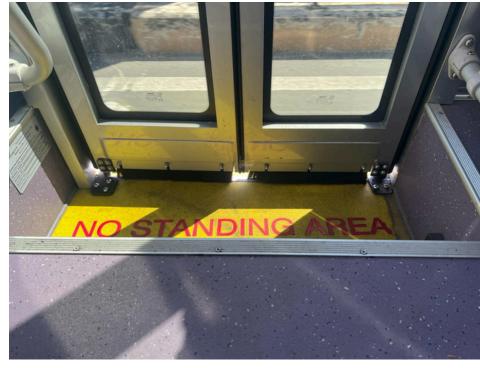

The electric folding door of the bus is designed to provide convenient access for passengers while ensuring safety and efficiency during boarding and alighting. Besides that, it can also ensure the passengers can carry their luggage up and down from the bus without any obligations.