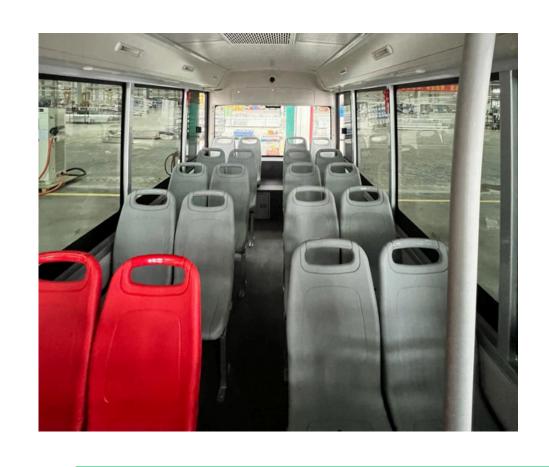

21+1

Maximize seating capacity by customizing the seat arrangement and readily available luggage compartment.

The electronic assists steering system enhances control and responsiveness, providing a smoother driving experience for the drivers.