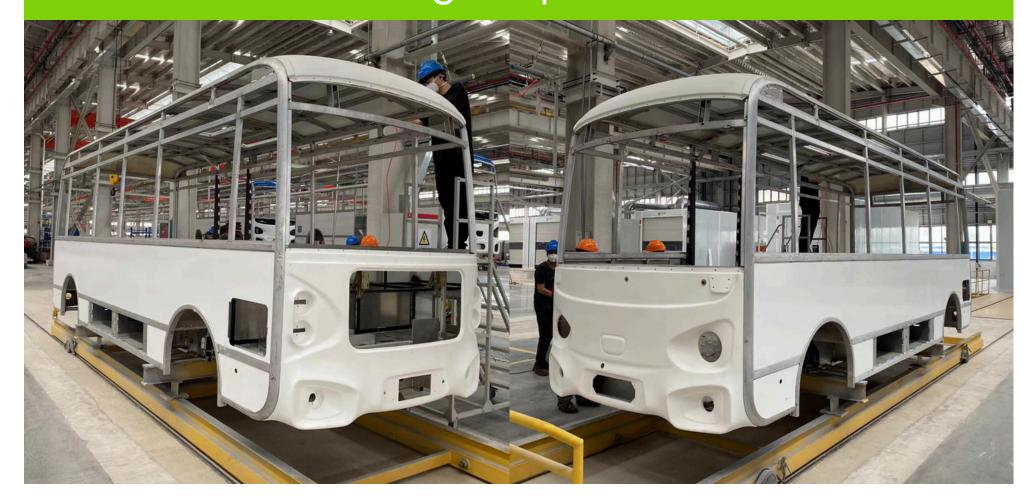

# **Brake System:**

Hydraulic Brake (Regenerative Braking)

With a full aluminum monocoque body frame, we achieve a 40% reduction in weight and corrosion-free durability. Our warranty extends up to 10 years, reflecting our high confidence in the material aspect.

## With Weight Optimization

Consume less energy

Improved maneuverability

Incur lower maintenance costs

Designed in **Singapore** 

Assembled in our plant in **China** 

70.19kWh

The vehicle delivers outstanding performance using a LithiumIon Battery, featuring a coowned developed BMS and ECU.
It provides an optimal range with a 70kWh battery capacity and includes a 7kWh slow charger as a backup. The fast charging capability allows the battery to reach 100% in < 90 minutes.