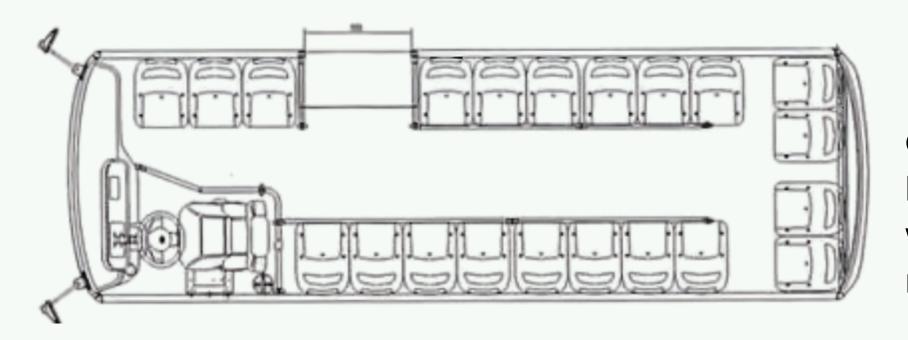

Customizing the seat arrangement by maximizing the seating capacity with 9 standee to fulfil customer's needs.

**Revolutionize your fleet with LexSWITCH AFCS** and Monitoring System

LexSWITCH Lex-HS6606 PUV Class 2 also equipped with NTC Aircon which the size is smaller, excellent noise reduction and significantly less consumes power, enhancing overall energy efficiency and sustainability.