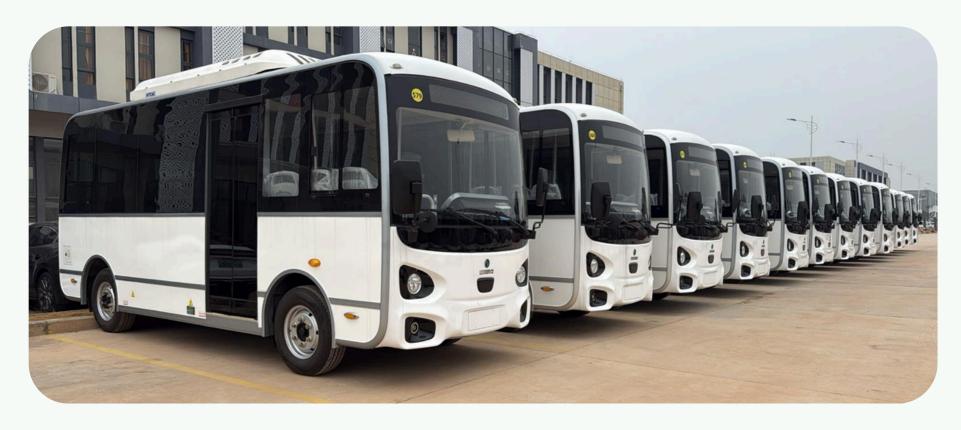

# LexSWITCH EV6 PUV

(CLASS 2)

Model Name: Lex-HS6606

Dimension (mm):

5995\*1900\*2800

Vehicle Type:

**Battery Electric Vehicle (BEV)** 

Gross Vehicle Weight:

### The only Government-Listed EV Bus in Philippines (M2 Classification)

Officially released on February, 2025 at evindustry.ph