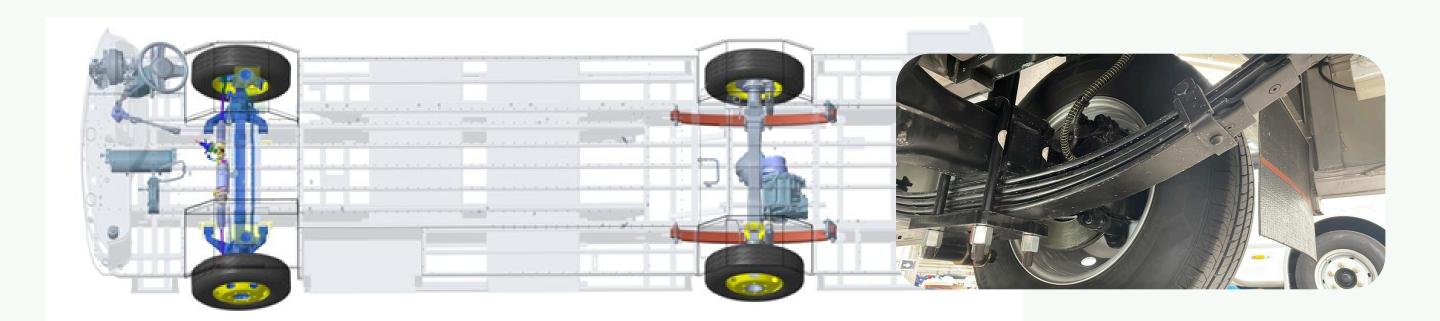

## **Leaf Spring Suspension**

### **Front Axle:**

2.0 ton axle with Disc Brake

#### **Rear Axle:**

2.8 ton axle with Disc Brake

#### Tires:

225/75R16C