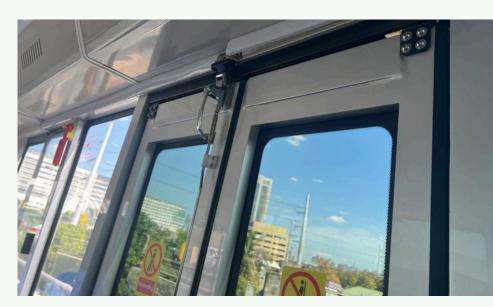

The electric folding door of designed bus the is provide convenient access while for passengers ensuring safety and efficiency during boarding and alighting.