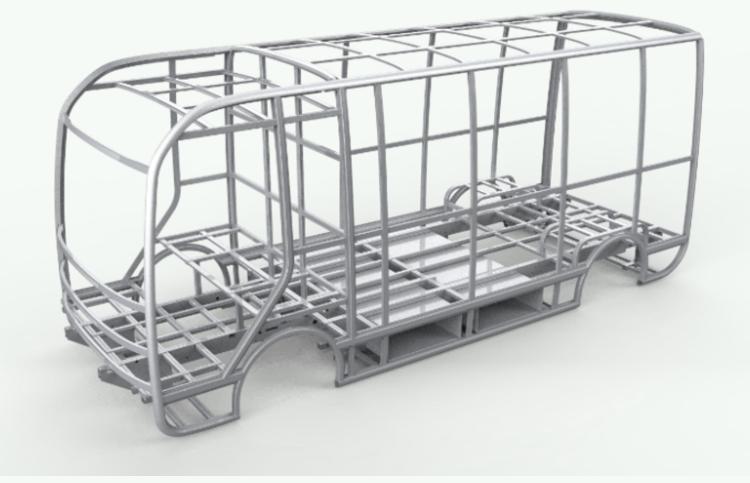

### **Brake System:**

Hydraulic Brake (Regenerative Braking)

With a full aluminum monocoque body frame, we achieve a 40% reduction in weight and corrosion-free durability. Our warranty extends up to 10 years, reflecting our high confidence in the material aspect.