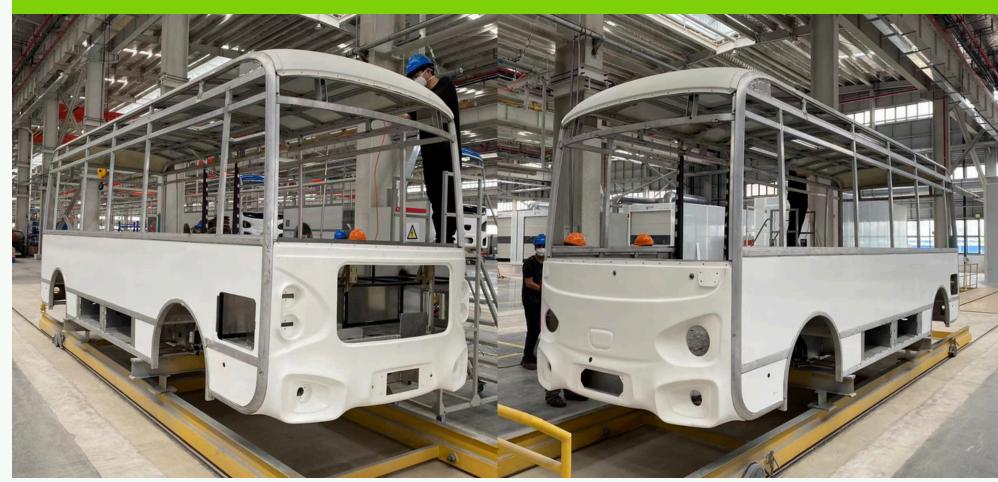

### **Brake System:**

Hydraulic Brake (Regenerative Braking)

With a full aluminum monocoque body frame, we achieve a 40% reduction in weight and corrosion-free durability. Our warranty extends up to 10 years, reflecting our high confidence in the material aspect.