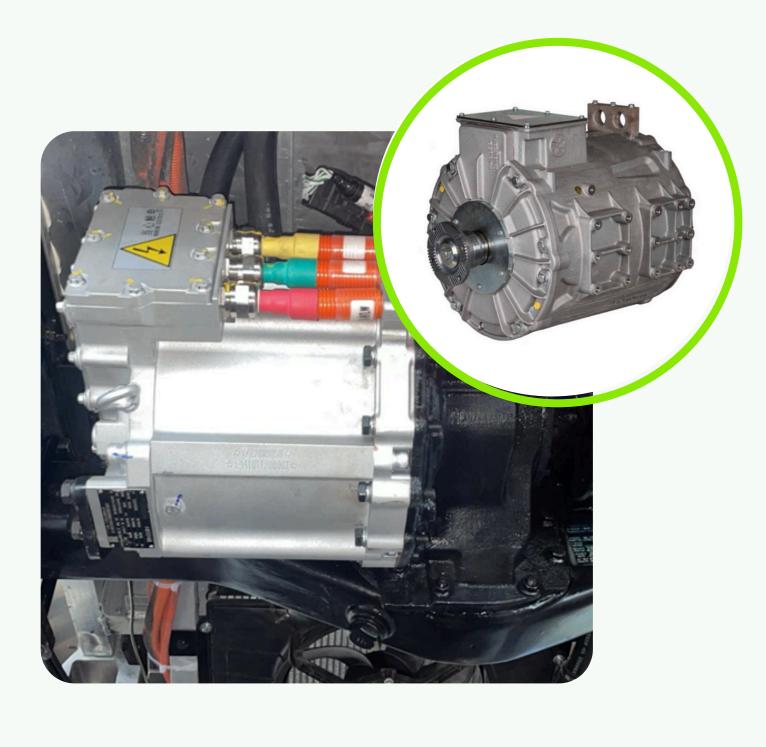

4,800 kg

Inovance TZ210 electric motor has a power range of 60-120kW, operating at the torque between 290-480V. Besides that, it can travel up to 200km with AirCon ON and in a full load passengers condition