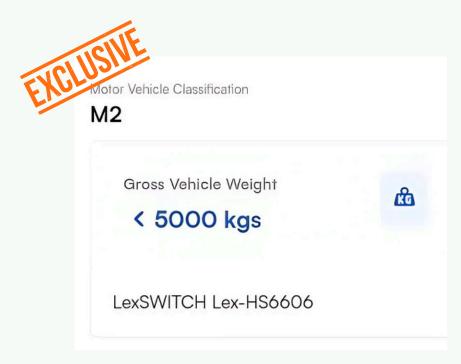

### The only Government-Listed EV Bus in Philippines (M2 Classification)

Officially released on February, 2025 at evindustry.ph