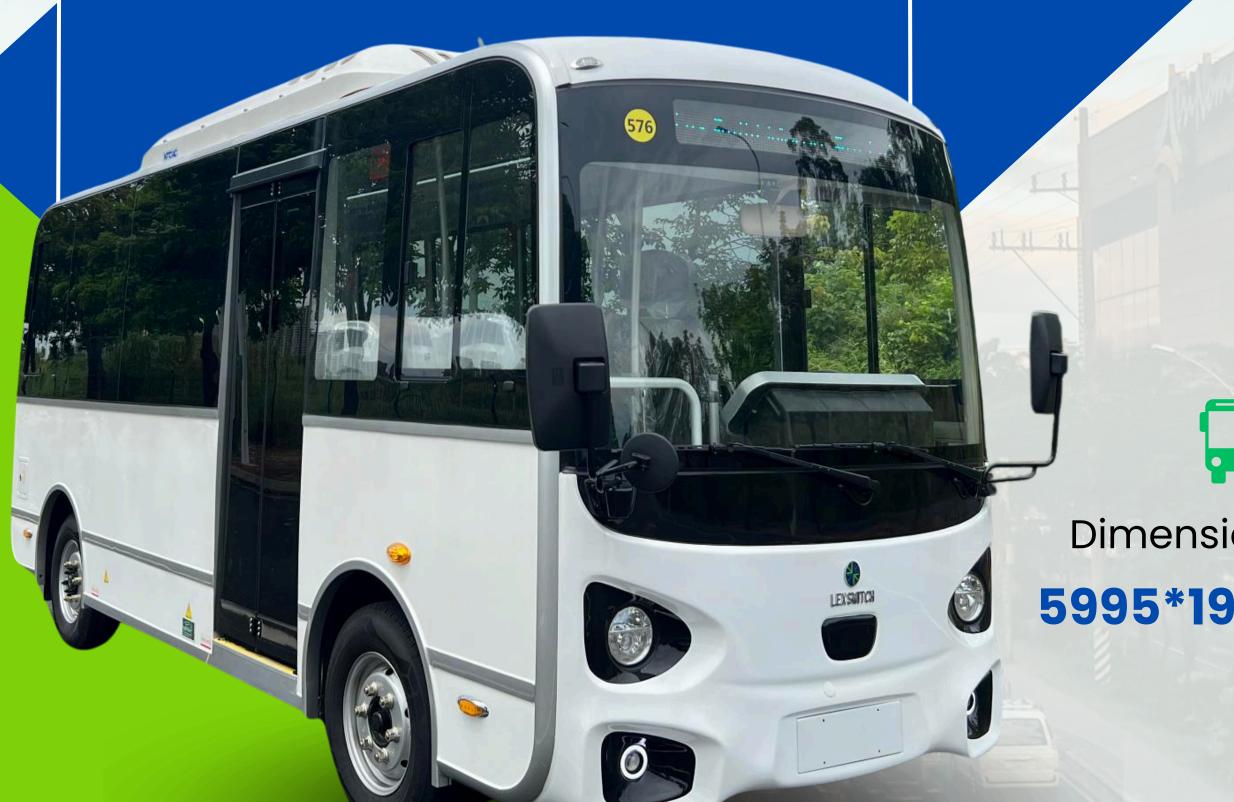

# LexSWITCH EV6 PUV

(CLASS 2)

Model Name: Lex-HS6606

Dimension (mm):

5995\*1900\*2800

Vehicle Type:

**Battery Electric Vehicle (BEV)** 

Gross Vehicle Weight:

4,800 kg

Inovance TZ210 electric motor has a power range of 60-120kW, operating at the torque between 290-480V. Besides that, it can travel up to 200km with AirCon ON and in a full load passengers condition