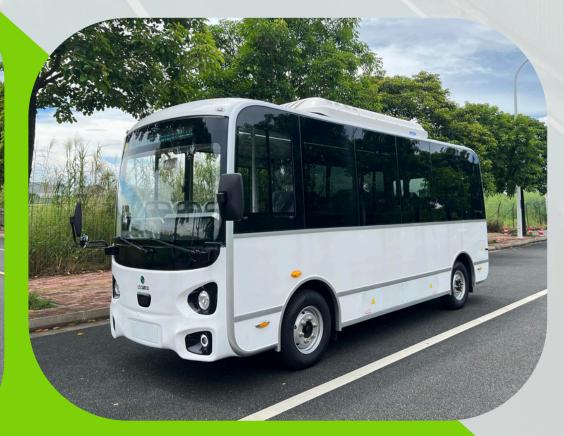

# LexSWITCH EV6 PUV

(CLASS 2)

Model Name: Lex-HS6606

Dimension (mm):

5995\*1900\*2800

Vehicle Type:

**Battery Electric Vehicle (BEV)** 

Gross Vehicle Weight:

### **Brake System:**

Hydraulic Brake (Regenerative Braking)

With a full aluminum monocoque body frame, we achieve a 40% reduction in weight and corrosion-free durability. Our warranty extends up to 10 years, reflecting our high confidence in the material aspect.

### With Weight Optimization

Consume less energy

Improved maneuverability

Incur lower maintenance costs

Designed in **Singapore** 

Assembled in our plant in **China** 

The vehicle delivers outstanding performance using a LithiumIon Battery, featuring a coowned developed BMS and ECU.
It provides an optimal range with a 70kWh battery capacity and includes a 7kWh slow charger onboard as a backup. The fast charging capability allows the battery to reach 100% in < 90 minutes.