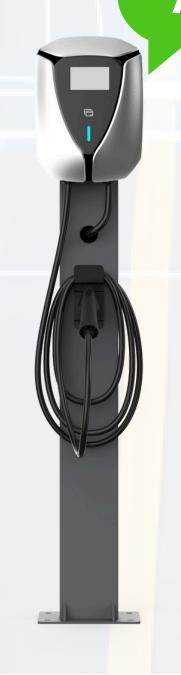

22kW Wall-Mounted AC Charger (Single Gun)

270mm\*137mm\*1506mm

**IP55** 

**Input Voltage:** Three-phase AC380V

**Installation Methods:** Pole-mounted / Wall-mounted

This is a robust 22kW wall-mounted AC charger designed for both residential and commercial EV charging needs. With 22kW outputs, support for modern connectivity (Ethernet, 3G/4G, Bluetooth), and builtin user-friendly features like QR code charging, RFID card access, and a bright 4.3" color screen, this charger delivers both performance and convenience.