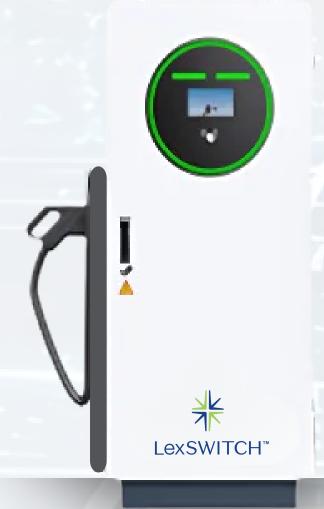

## 120kW Standalone DC Fast Charger (Dual Gun)

700mm\*500mm\*1600mm

**IP54** 

**Input Voltage:** Three-phase five-wire AC380V

**Output Voltage:** 200-1000V

The 120kW DC Fast Charger delivers powerful, dual-gun charging high-demand power distribution—ideal for intelligent with commercial EV operations. With a wide voltage range of 200–1000V, up to 250A output, and smart connectivity via Ethernet, 3G, or 4G. Built with a 7-inch high-brightness touchscreen and IP54-rated durability, it performs seamlessly in outdoor environments from -25°C to +50°C.