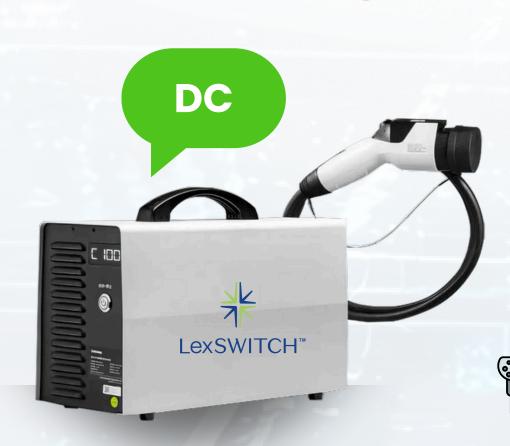

## LexsWITCH

EV Chargers

700mm\*500mm\*1600mm

🛱 IP54

The 60kW DC Fast Charger is a high-performance, standalone charging solution equipped with a single 5-meter charging gun. Its smart communication capabilities, including Ethernet, 3G, and 4G connectivity. Its 7-inch high-brightness touchscreen ensures easy operation, while the IP54-rated build and -25°C to +50°C temperature tolerance make it ideal for all-weather outdoor use.