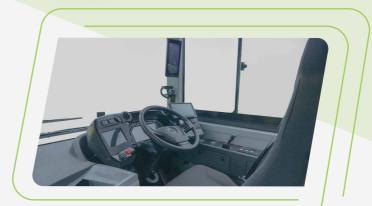

Electronic Display Signs

LED Display: Front, Side and Rear

Passenger Information

LCD Display for Exterior and Interior

Display System

Rear View Mirror Vision Systems Rear View Camera

Monitoring System

CCTV and Driver Assistant Systems TNT system