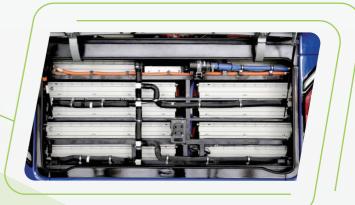

### Chassis

Structural SUS Stala Tube EN 1.4062 Chassis LexBuild Aluminium Series 6082 Body **Driving Motor and Control VOITH Electrical Drive System** Battery and Power Management System Forsee Power NMC Battery with Water Cooling System **Charging Port** CCS2 European DC Standard Charging **Axles** ZF Axle Air suspension with automatic levelling control and ECAS Suspension Odometer ACTIA Braking and ABS WABCO Tyre Size 275/70R22.5