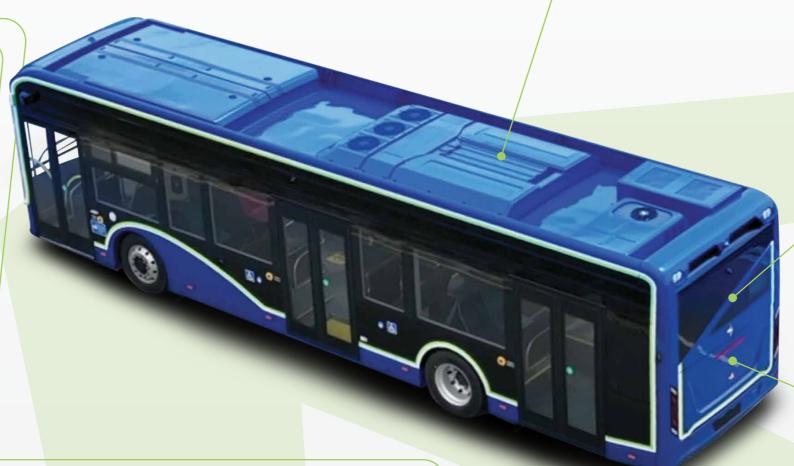

## Body

A/C System

DENSO Air Condition and compressor

Glass

Tempered Glass With Break Assistant

Door

SMC Double Leaf Passenger Door

Wheelchair Ramp System SMC Ramp System

Electronic Display Signs

LED Display: Front, Side and Rear

Passenger Information

LCD Display for Exterior and Interior

Display System

Rear View Mirror Vision Systems Rear View Camera

Monitoring System

CCTV and Driver Assistant Systems TNT system