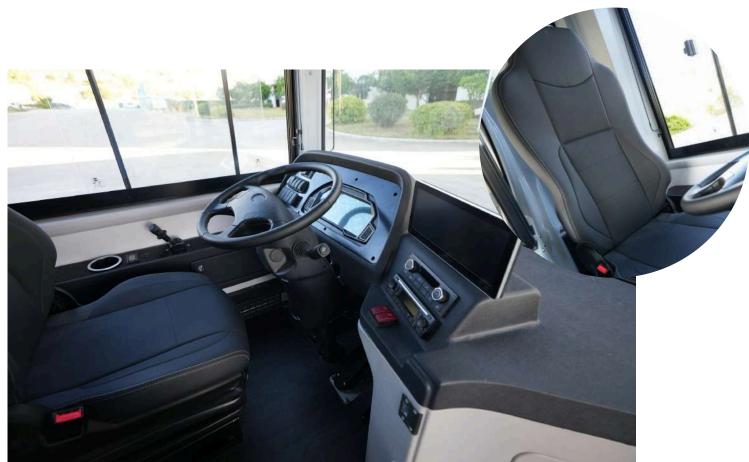

### **Driver's Cabin**

Featuring advanced digital displays that provided real-time information for the vehicle. The ergonomic seating and adjustable steering wheel ensured comfortable driving experience a throughout the journey.