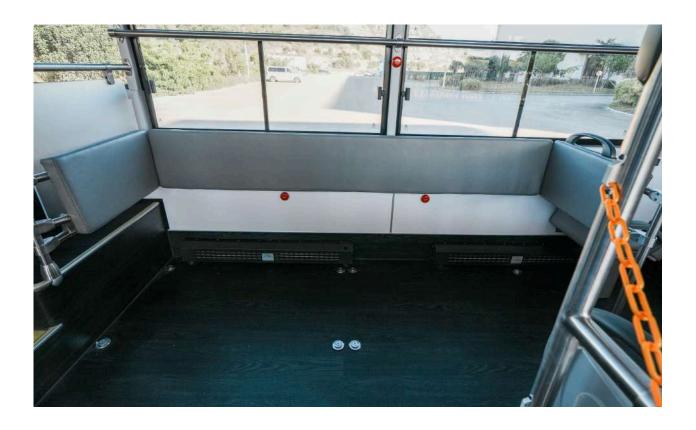

Equipped with ample to space comfortably accommodate passengers using wheelchairs. Each bay is strategically located near the entrance for easy accessibility