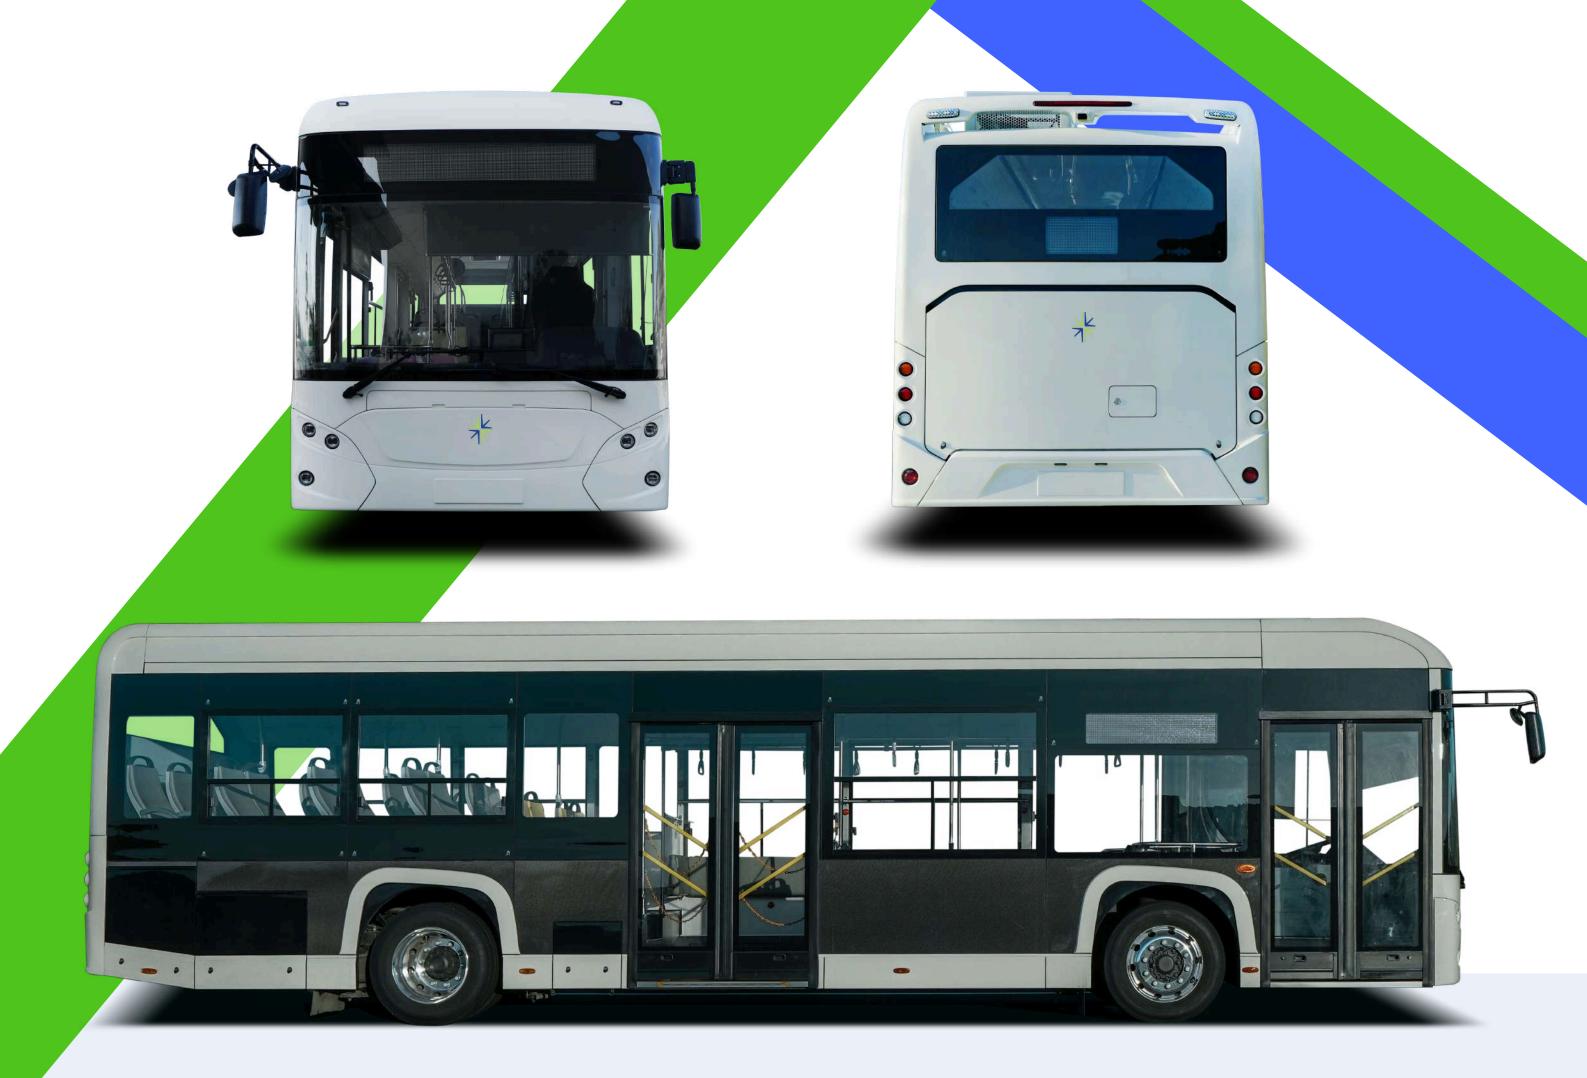

# **LexSWITCH** EV Bus (11 m)

#### **Dimensions**

#### **Passenger Capacity**

#### **Gross Vehicle Weight**

## 10935\*2500\*3300

27 + 6 + 2 (wheelchair area)

## 16,500 kg

Rated Power: 195/350 kW Rated Torque: 1400/3500 Nm

## 275/70R22.5

Both front and rear disc brake

Monocoque U-hoop structure, galvanized square steel

< 24 m (Min. Turning Diameter

Front and Middle Double inwardswing door

The bus seats were ergonomically designed, providing excellent lumbar support and ensuring a restful travel experience.