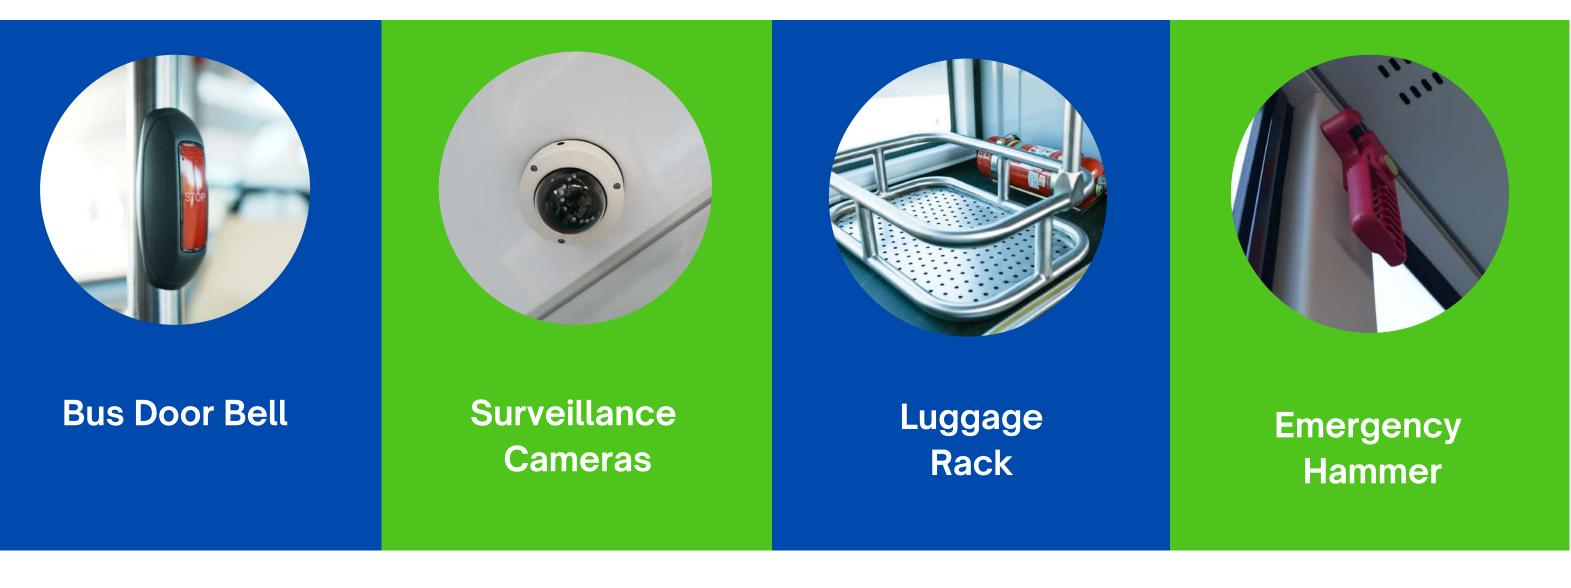

## 275/70R22.5

Both front and rear disc brake

Monocoque U-hoop structure, galvanized square steel

< 24 m (Min. Turning Diameter

Front and Middle Double inwardswing door

The bus seats were ergonomically designed, providing excellent lumbar support and ensuring a restful travel experience.